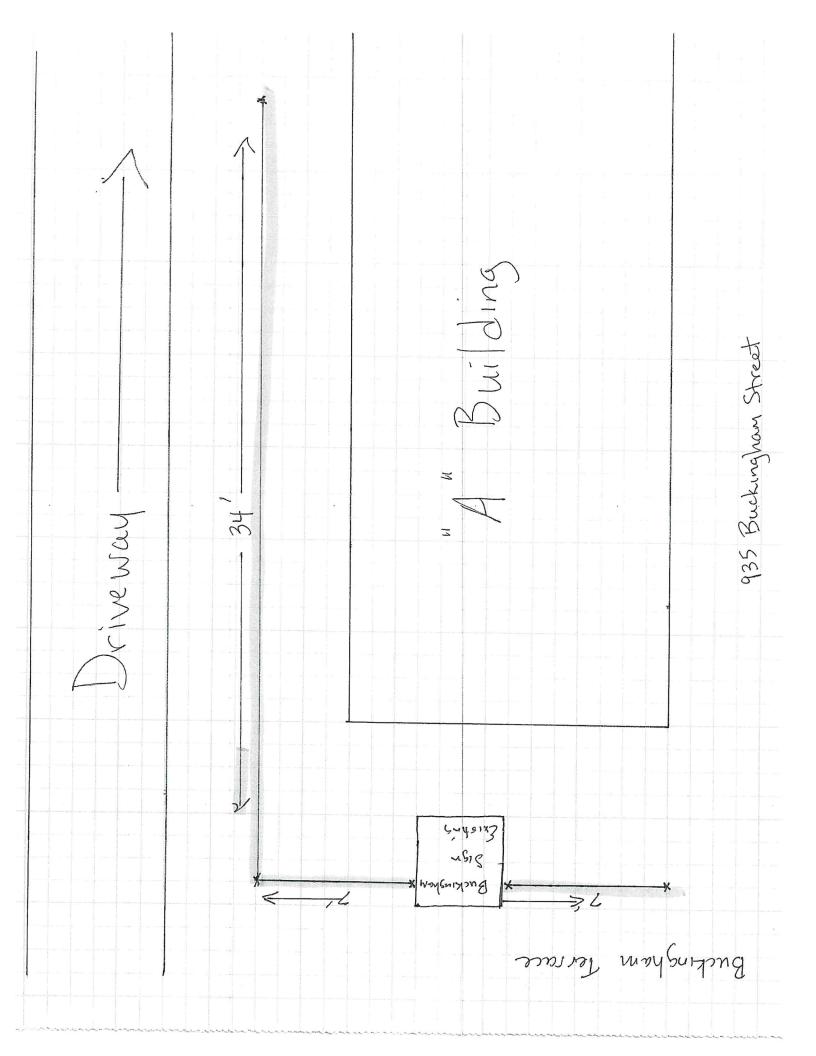

## 203-509-5049

August 21, 2023

Property Worx 935 Buckingham St. Oakville Ct. 06799

Lori,

The following proposal is for the fence installation at 2 separate locations at the above address.

- 1) 2 7 ft white vinyl privacy fence panels to be installed on each side of sign, and 4 8ft. panels to be installed along the sidewalk. All posts will have 1 80 lb. bag of concrete. Material and labor -\$2,400.00
- 2) Remove the old wooden fence and replace it with 100 ft. white vinyl privacy fence. All posts will have 1 80 lb. bag of concrete.

Material and labor-\$7,300.00

A certificate of Insurance is available upon request.

Angelo Varrone

| 2 x C x                         |          |            |
|---------------------------------|----------|------------|
| an Street Neighor's Home, i dae | Driveway | 13 milding |
| 1691 Buckingham Street          |          |            |
|                                 |          |            |