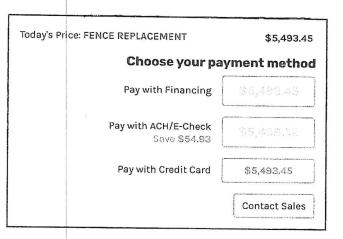

### Pricing for 2 Fencing Jobs (Buckingham Terrace and Country Ridge)

Both jobs were priced individually by each Contractor. White vinyl privacy fencing.

| l <u>contractor</u>               | Job 1 BT (27 FT) | Job 2 CR (108 FT) |
|-----------------------------------|------------------|-------------------|
|                                   |                  |                   |
| Superior Fence & Rail             | \$3,676.42       | \$5,493.45        |
|                                   |                  |                   |
| Angelo's Property Maintenance LLC | \$2,400.00       | \$7,300.00        |
|                                   |                  |                   |

# Pricing for 2 Fencing Jobs (Buckingham Terrace and Country Ridge)

Both jobs were priced individually by each Contractor. White vinyl privacy fencing.

| Job 1 BT (27 FT) | Job 2 CR (108 FT) |
|------------------|-------------------|
| \$3,676.42       | \$5,493.45        |
| \$2,400.00       | \$7,300.00        |
|                  | \$3,676.42        |