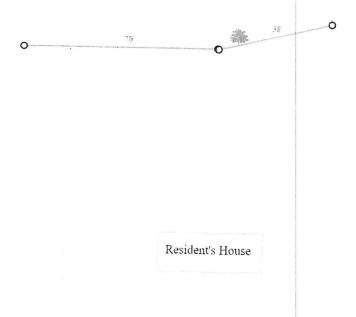

### Pricing for 2 Fencing Jobs (Buckingham Terrace and Country Ridge)

Both jobs were priced individually by each Contractor. White vinyl privacy fencing.

| l <u>contractor</u>               | Job 1 BT (27 FT) | Job 2 CR (108 FT) |
|-----------------------------------|------------------|-------------------|
|                                   |                  |                   |
| Superior Fence & Rail             | \$3,676.42       | \$5,493.45        |
|                                   |                  |                   |
| Angelo's Property Maintenance LLC | \$2,400.00       | \$7,300.00        |
|                                   |                  |                   |

# Pricing for 2 Fencing Jobs (Buckingham Terrace and Country Ridge)

Both jobs were priced individually by each Contractor. White vinyl privacy fencing.

| Job 1 BT (27 FT) | Job 2 CR (108 FT) |
|------------------|-------------------|
| \$3,676.42       | \$5,493.45        |
| \$2,400.00       | \$7,300.00        |
|                  | \$3,676.42        |